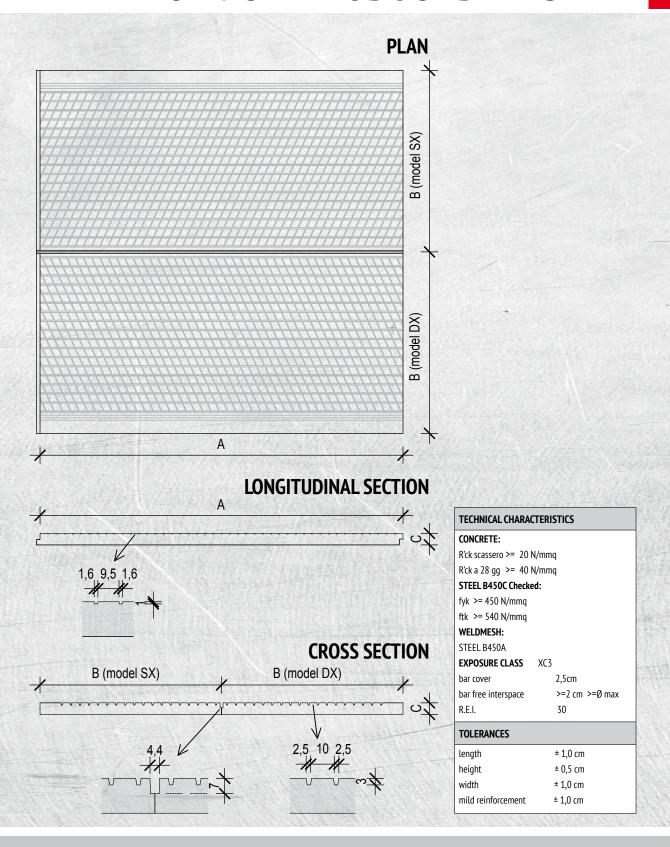

The use of prefabricated elements also makes it possible to avoid the operations of protecting the concrete on the site while it hardens.

A right and a left module are made which once placed side by side they create a continuous floor already with a central groove that then acts as a guide for the scrapper.

The slope of the pavement remains at the discretion of the customer: if required it will be sufficient to provide for a variation of height between the support bands to be made before the installation.

## TECHNICAL PRODUCT DATA SHEET

| ARTICLE CODE | A   | В   | H. | Flow       | Weight<br>kg/cad |
|--------------|-----|-----|----|------------|------------------|
| PAV500125    | 500 | 125 | 16 | 4/8/12 ton | 2250             |
| PAV500150    | 500 | 150 | 16 | 4/8/12 ton | 2700             |
| PAV500175    | 500 | 175 | 16 | 4/8/12 ton | 3150             |
| PAV500200    | 500 | 200 | 16 | 4/8/12 ton | 3600             |
| PAV500225    | 500 | 225 | 16 | 4/8/12 ton | 4050             |
| PAV500250    | 500 | 250 | 16 | 4/8/12 ton | 4500             |

The table shows the standard sizes; we can also produce non-standard sizes upon prior arrangements with our offices