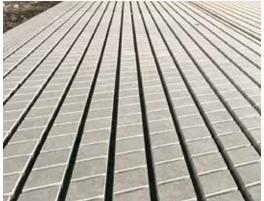

## PREFABRICATED FLOORING FOR STALLS

For the purpose of offering an ever more complete service to its customers Fattori srl has designed prefabricated full floors for the installation of rope or rod scrapers that go to join the numerous types of slatted flooring it has been supplying the market with for years and put them into production. The prefabricated solution offers the advantage of guaranteeing a perfect coplanarity of the surfaces, "scoring" with an ideal depth that makes it possible to keep the walk over surfaces drier, a good grip for the animals and a considerable speed of implementation times.

The use of prefabricated elements also makes it possible to avoid the operations of protecting the concrete on the site while it hardens.

A right and a left module are made which once placed side by side they create a continuous floor already with a central groove that then acts as a guide for the scrapper.