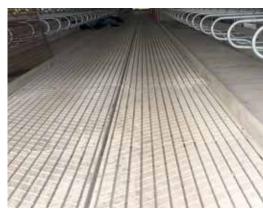

## PREFABRICATED FLOORING FOR STALLS

For the purpose of offering an ever more complete service to its customers Fattori srl has designed prefabricated full floors for the installation of rope or rod scrapers that go to join the numerous types of slatted flooring it has been supplying the market with for years and put them into production. The prefabricated solution offers the advantage of guaranteeing a perfect coplanarity of the surfaces, "scoring" with an ideal depth that makes it possible to keep the walk over surfaces drier, a good grip for the animals and a considerable speed of implementation times.

The use of prefabricated elements also makes it possible to avoid the operations of protecting the concrete on the site while it hardens.

A right and a left module are made which once placed side by side they create a continuous floor already with a central groove that then acts as a guide for the scrapper.