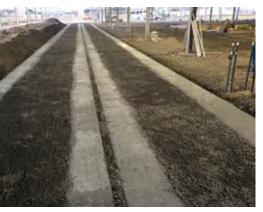

## PREFABRICATED FLOORING FOR STALLS

For the purpose of offering an ever more complete service to its customers Fattori srl has designed prefabricated full floors for the installation of rope or rod scrapers that go to join the numerous types of slatted flooring it has been supplying the market with for years and put them into production. The prefabricated solution offers the advantage of guaranteeing a perfect coplanarity of the surfaces, "scoring" with an ideal depth that makes it possible to keep the walk over surfaces drier, a good grip for the animals and a considerable speed of implementation times.

The use of prefabricated elements also makes it possible to avoid the operations of protecting the concrete on the site while it hardens.

A right and a left module are made which once placed side by side they create a continuous floor already with a central groove that then acts as a guide for the scrapper.

The slope of the pavement remains at the discretion of the customer: if required it will be sufficient to provide for a variation of height between the support bands to be made before the installation.