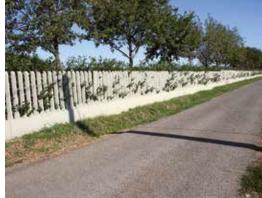

One of Fattori srl's core products are industrial prefabricated enclosures. These units come shaped in uninterrupted walls, 600 cm long, and are produced both in a fully closed version and an open version, which is called "comb-shaped".

The elements, when placed adjacent to one another, provide boundary delimitation for private areas. The components are available in different heights, varying from 200 cm up to a maximum of 250 cm and, depending on the requirements of the project, units of varying lengths can be created, according to the requests of the Construction Supervisor.