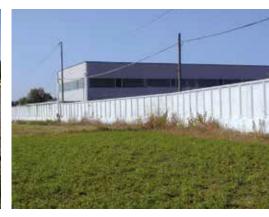

One of Fattori srl's core products are industrial prefabricated enclosures. These units come shaped in uninterrupted walls, 600 cm long, and are produced both in a fully closed version and an open version, which is called "comb-shaped".

The elements, when placed adjacent to one another, provide boundary delimitation for private areas. The components are available in different heights, varying from 200 cm up to a maximum of 250 cm and, depending on the requirements of the project, units of varying lengths can be created, according to the requests of the Construction Supervisor.

The paving involves on-site production of concrete plinths complete with galvanised iron plates onto which panels are welded which will make up the enclosing wall. The use of these manufactured products offers the advantage of creating a robust and cost-effective structure in a relatively short time.