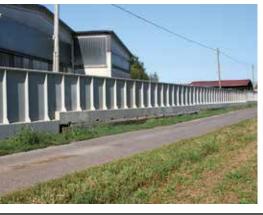

One of Fattori srl's core products are industrial prefabricated enclosures. These units come shaped in uninterrupted walls, 600 cm long, and are produced both in a fully closed version and an open version, which is called "comb-shaped".

The elements, when placed adjacent to one another, provide boundary delimitation for private areas. The components are available in different heights, varying from 200 cm up to a maximum of 250 cm and, depending on the requirements of the project, units of varying lengths can be created, according to the requests of the Construction Supervisor.