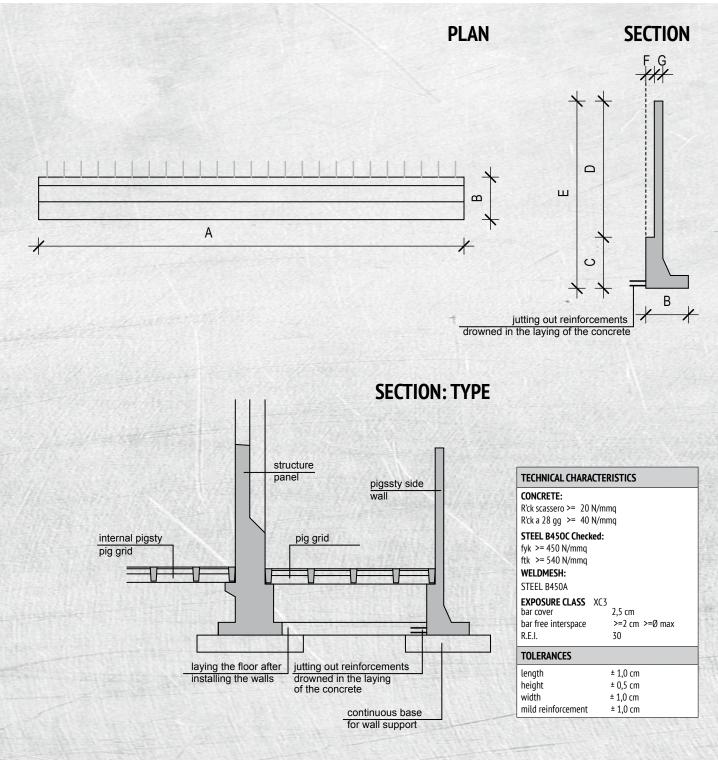

## **TECHNICAL PRODUCT DATA SHEET**

| ARTICLE CODE | A   | В  | С  | D   | E   | F  | G  | Weight<br>kg/cad |
|--------------|-----|----|----|-----|-----|----|----|------------------|
| MURPAL500195 | 500 | 50 | 60 | 135 | 195 | 10 | 10 | 3700             |
| MURPAL500220 | 500 | 50 | 85 | 135 | 220 | 10 | 10 | 4300             |

The table shows the standard sizes; we can also produce non-standard sizes upon prior arrangements with our offices. The sizes shown are indicative, **FRTTOR!** reserves the right to make any changes at any time without prior notice.