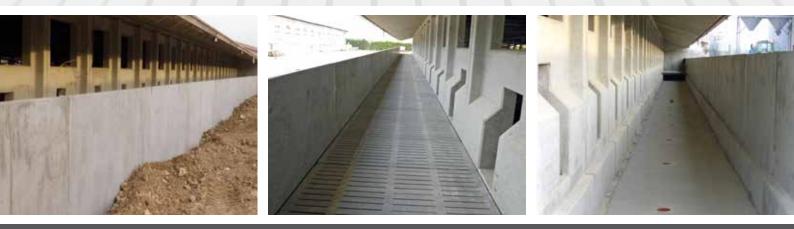

## **PIGSTY SIDE WALLS**

## **GRID SUPPORTING WALL**

To make the discharge collection tanks Fattori srl has introduced a new element that completes the existing range of products.

The new prefabricated pigsty side wall is represented by elements with a maximum length five metres that, once positioned on the perfectly flat support bands create the buffer wall for the external pigsty wall with lower plinth to support the grid.

The assembly operations are completed with the sealing of the joints and the laying of the internal flooring that functions as anchorage for the elements themselves.

Via F. Cavallotti, 298 - 25018 Montichiari (Bs) - Tel. 030.963291 - Fax 030.9964333 www.gffattori.it - info@gffattori.it