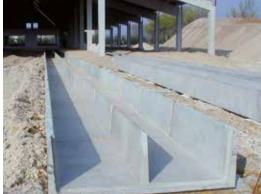

## **GRID SUPPORTING STRUCTURES**

These are prefabricated elements for the creation of the recirculation lanes underneath the grid.

The grid supporting tank is produced in different heights and widths, with or without a central partition.

Once the tank has been placed, the grid is positioned and the installation is completed by reinforcing the lane and compacting the surrounding soil.

Their use is recommended in installations with a maximum width of 250 cm, and if the client, who does not have the possibility to move animals, needs to quickly create a new lane.