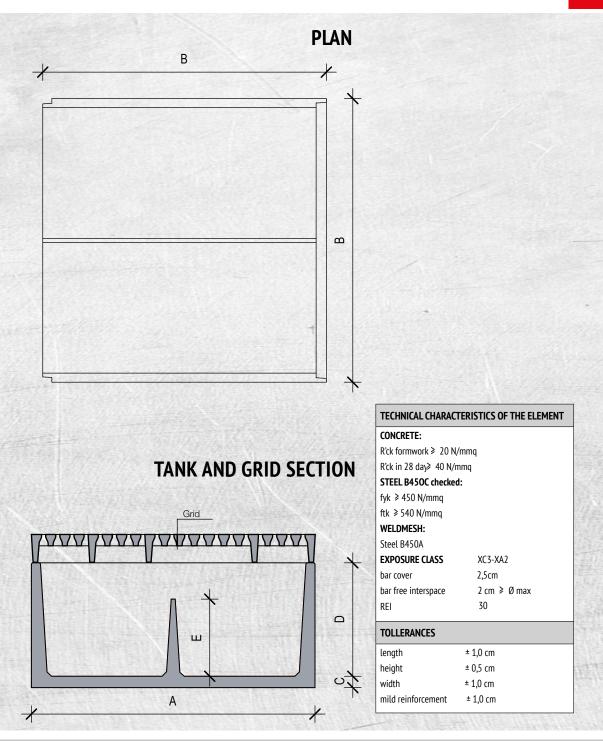

## TECHNICAL SPECIFICATIONS

| ITEM CODE  | A<br>cm | B<br>cm | C<br>cm | D<br>cm | E<br>cm | Weight<br>Kg/cad |
|------------|---------|---------|---------|---------|---------|------------------|
| VASD15070  | 150     | 242     | 10      | 70      | //      | 1900             |
| VASD150100 | 150     | 242     | 10      | 100     | //      | 2180             |
| VASD20070  | 200     | 242     | 10      | 70      | //      | 2160             |
| VACD20070  | 200     | 242     | 10      | 70      | 68      | 2360             |
| VASD200100 | 200     | 242     | 10      | 100     | //      | 2460             |
| VACD200100 | 200     | 242     | 10      | 100     | 68      | 2660             |
| VASD25070  | 250     | 242     | 10      | 70      | //      | 2560             |
| VACD25070  | 250     | 242     | 10      | 70      | 68      | 2760             |
| VASD250100 | 250     | 242     | 10      | 100     | //      | 2880             |
| VACD250100 | 250     | 242     | 10      | 100     | 68      | 3080             |