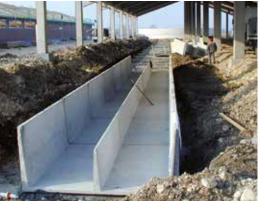

## **GRID SUPPORTING STRUCTURES**

These are prefabricated elements for the creation of the recirculation lanes underneath the grid.

The grid supporting tank is produced in different heights and widths, with or without a central partition.

Once the tank has been placed, the grid is positioned and the installation is completed by reinforcing the lane and compacting the surrounding soil.

Their use is recommended in installations with a maximum width of 250 cm, and if the client, who does not have the possibility to move animals, needs to quickly create a new lane.