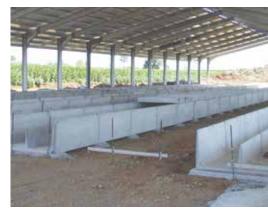

## **GRID SUPPORTING STRUCTURES**

These are prefabricated elements for the creation of the recirculation lanes underneath the grid.

The grid supporting tank is produced in different heights and widths, with or without a central partition.

Once the tank has been placed, the grid is positioned and the installation is completed by reinforcing the lane and compacting the surrounding soil.

Their use is recommended in installations with a maximum width of 250 cm, and if the client, who does not have the possibility to move animals, needs to quickly create a new lane.