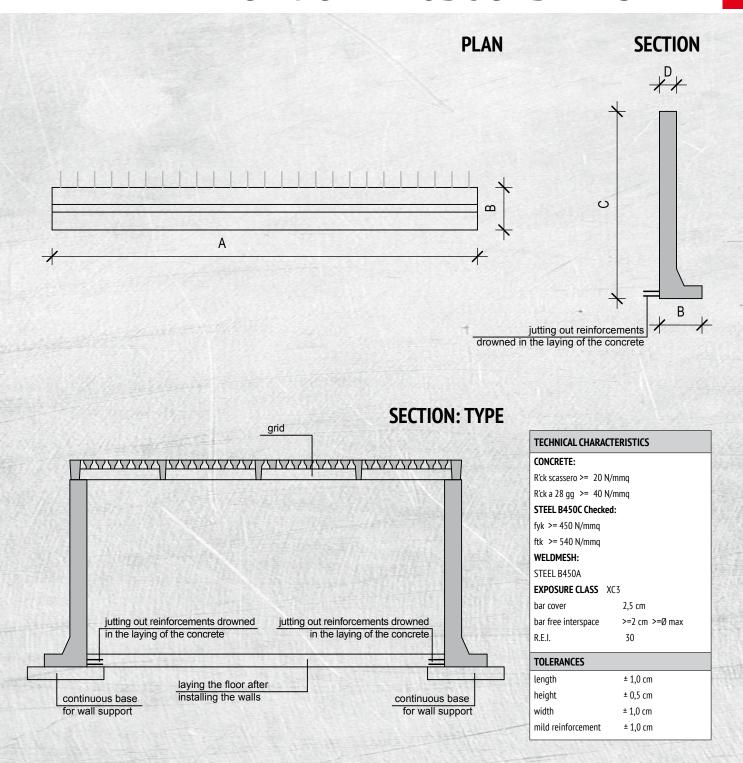

## **GRID SUPPORTING WALL**

To make the effluent collection tanks Fattori srl has introduce a new element that completes the existing range of products.

The grid supporting wall is represented by elements with a maximum length five metres that, once positioned on the perfectly flat support bands create the collection tank up to a maximum of 220 cm.

The assembly operations are completed with the sealing of the joints and the laying of the internal flooring that functions as anchorage for the elements themselves.

## TECHNICAL PRODUCT DATA SHEET

| ARTICLE CODE | A   | В  | С   | D  | Weight<br>kg/cad |
|--------------|-----|----|-----|----|------------------|
| MURLPG250220 | 500 | 50 | 220 | 20 | 6080             |