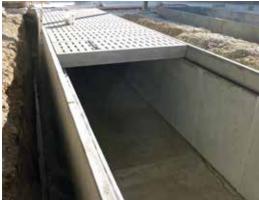

## **GRID SUPPORTING WALL**

To make the effluent collection tanks Fattori srl has introduce a new element that completes the existing range of products.

The grid supporting wall is represented by elements with a maximum length five metres that, once positioned on the perfectly flat support bands create the collection tank up to a maximum of 220 cm.

The assembly operations are completed with the sealing of the joints and the laying of the internal flooring that functions as anchorage for the elements themselves.