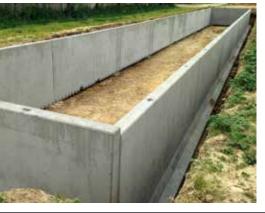

## **GRID SUPPORTING WALL**

To make the effluent collection tanks Fattori srl has introduce a new element that completes the existing range of products.

The grid supporting wall is represented by elements with a maximum length five metres that, once positioned on the perfectly flat support bands create the collection tank up to a maximum of 220 cm.

The assembly operations are completed with the sealing of the joints and the laying of the internal flooring that functions as anchorage for the elements themselves.