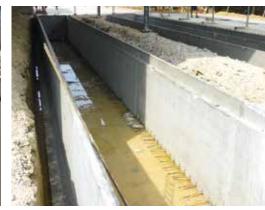

The assembly operations are completed with the sealing of the joints and the laying of the internal flooring that functions as anchorage for the elements themselves.